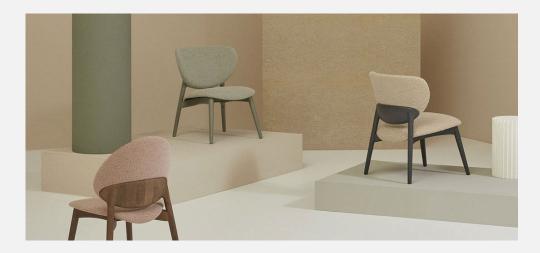

## Fleuron Lounge

Product Code Description

Price

## Lounge Chair with Upholstered Seat and Back and Solid Ash Frame

## 203

Lounge Chair - Upholstered seat and back.

COM: 130 cm - 1.45 yds

| Upholstered with Essential fabric           | \$5,118 |
|---------------------------------------------|---------|
| Upholstered with Select fabric              | \$5,364 |
| Upholstered with Tailored fabric            | \$5,730 |
| COM                                         | \$4,875 |
| Surcharge for RAL/NCS stain-lacquer > 16pcs | \$149   |
| Surcharge for RAL/NCS stain-lacquer < 16pcs | \$300   |