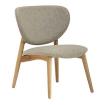

## Fleuron Lounge

Product Code Description

Price

## Lounge Chair with Upholstered Seat and Back and Solid Ash Frame

## 203

Lounge Chair - Upholstered seat and back.

COM: 130 cm - 1.45 yds

| Upholstered with Essential fabric           | \$5,118 |
|---------------------------------------------|---------|
| Upholstered with Select fabric              | \$5,364 |
| Upholstered with Tailored fabric            | \$5,730 |
| COM                                         | \$4,875 |
| Surcharge for RAL/NCS stain-lacquer > 16pcs | \$149   |
| Surcharge for RAL/NCS stain-lacquer < 16pcs | \$300   |